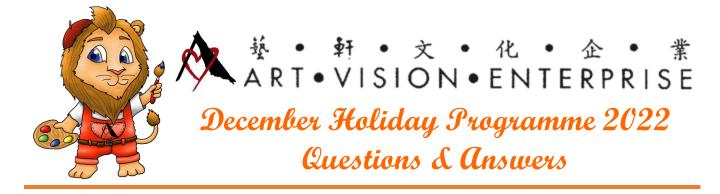

# How to Book Slot on Picktime? www.picktime.com/artvision

#### How do I register?

1) You may register your Holiday Programme at

<u>www.picktime.com/artvision</u> or Scan QR on the poster and it will lead you to booking website.

- 2) Choose 1 Date corresponding to the Art Activity and
- 3) Register your Child
- 4) Wait for final confirmation 6 12 hours before your booked date via whataspp.