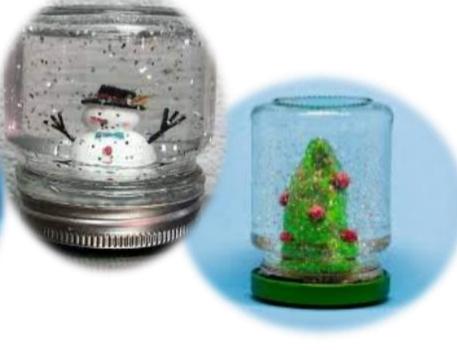

## **DIY Snow Globe (Craft)**

- DIY Snow Globe with Mason Jar
- X'mas Theme

T

• Suitable for age 5 & above

Snow Globe Acrylic Painting

L

L

Enquiry: Kai Jing 9476 8689 Shirley 9023 2626

## **Snow Globe Acrylic Painting**

• 20cm x 20cm Canvas

L

- Free Theme in the Globe
  - (Snowman, x'mas tree, scenery etc)
- Suitable for age 5 & above