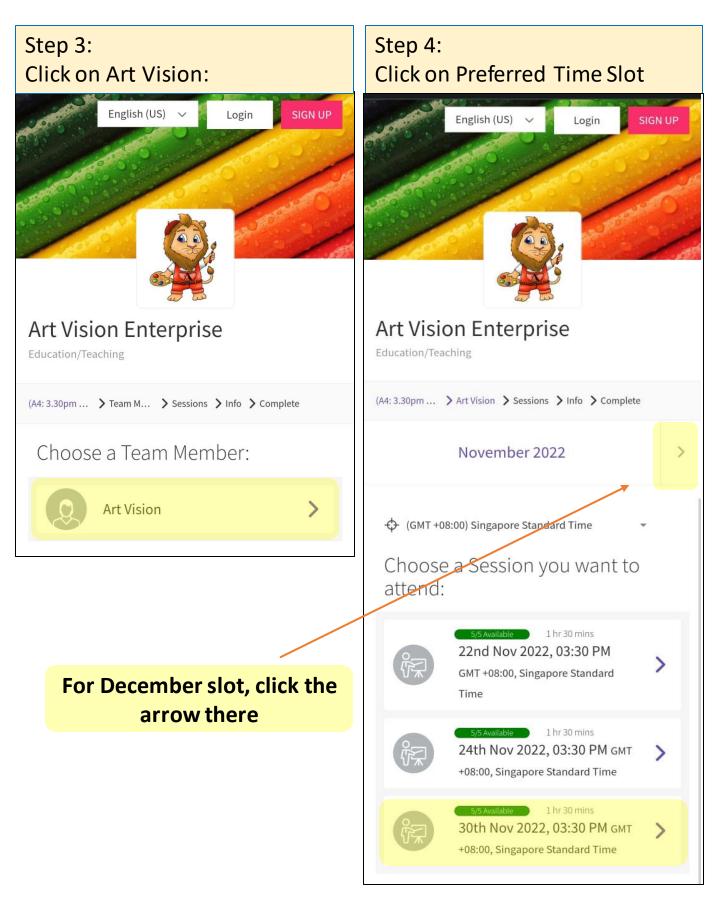

# How to Book Slot on Picktime? www.picktime.com/artvision

For more programme, repeat steps.

\* Booking confirmation will be sent via email,

Lesson confirmation will be sent via whatsapp 6 – 12 hours before actual date

#### How do I register?

1) You may register your Holiday Programme at

<u>www.picktime.com/artvision</u> or Scan QR on the poster and it will lead you to booking website.

- 2) Choose 1 Date corresponding to the Art Activity and
- 3) Register your Child
- 4) Wait for final confirmation 6 12 hours before your booked date via whataspp.