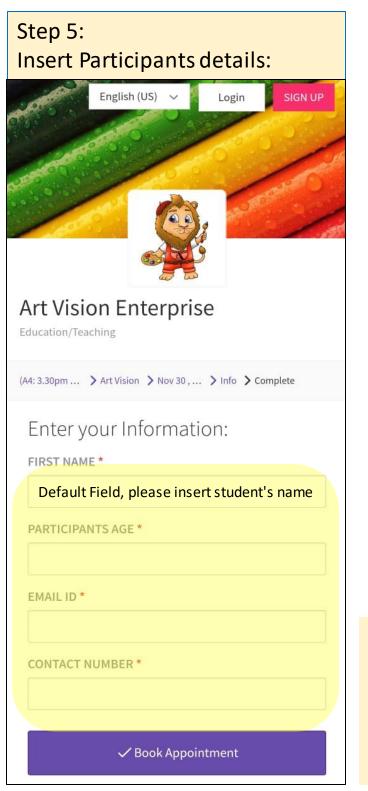

#### How do I register?

1) You may register your Holiday Programme at

<u>www.picktime.com/artvision</u> or Scan QR on the poster and it will lead you to booking website.

- 2) Choose 1 Date corresponding to the Art Activity and
- 3) Register your Child
- 4) Wait for final confirmation 6 12 hours before your booked date via whataspp.

#### Will I received Confirmation Email or Text?

Picktime will send you email once your booking is successful.