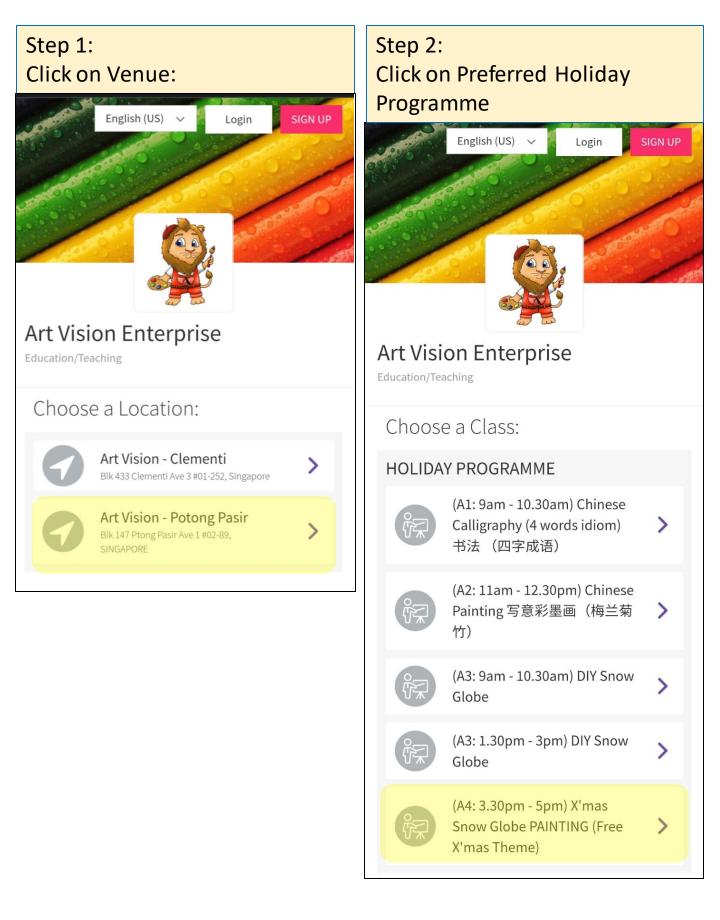

# How to Book Slot on Picktime? www.picktime.com/artvision

#### How do I register?

1) You may register your Holiday Programme at

<u>www.picktime.com/artvision</u> or Scan QR on the poster and it will lead you to booking website.

- 2) Choose 1 Date corresponding to the Art Activity and
- 3) Register your Child
- 4) Wait for final confirmation 6 12 hours before your booked date via whataspp.