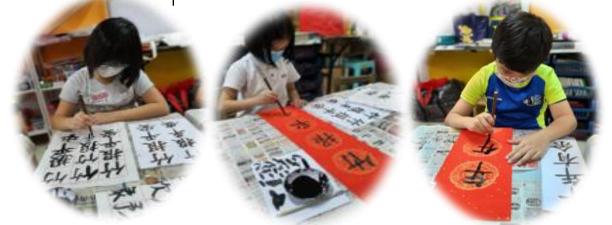

# **Chinese Calligraphy**

- Learn about the four treasures of the study (文房四宝)
- Learn more about Kai Shu (楷书)
- Basic Calligraphy Strokes (永字八画)
- 4 words idioms (四字成语)
- Suitable for age 5 & above