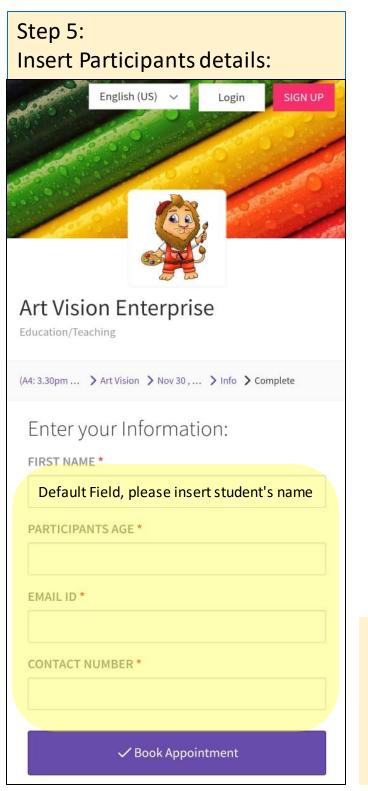

#### How do I register?

1) You may register your Holiday Programme at <u>www.picktime.com/artvision</u> or Scan QR on the poster and it will lead you to booking website.

- 2) Choose 1 Date corresponding to the Art Activity and
- 3) Register your Child
- 4) Wait for final confirmation 6 12 hours before your booked date via whataspp.