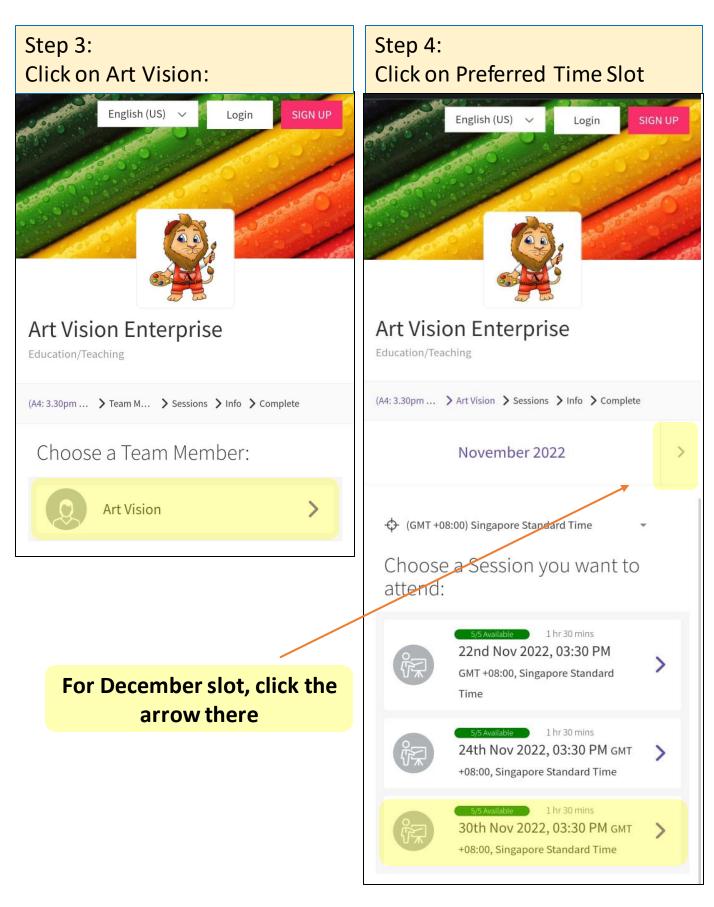

## How to Book Slot on Picktime? www.picktime.com/artvision

### How to Book Slot on Picktime? www.picktime.com/artvision

For more programme, repeat steps.

\* Booking confirmation will be sent via email,

Lesson confirmation will be sent via whatsapp 6 – 12 hours before actual date