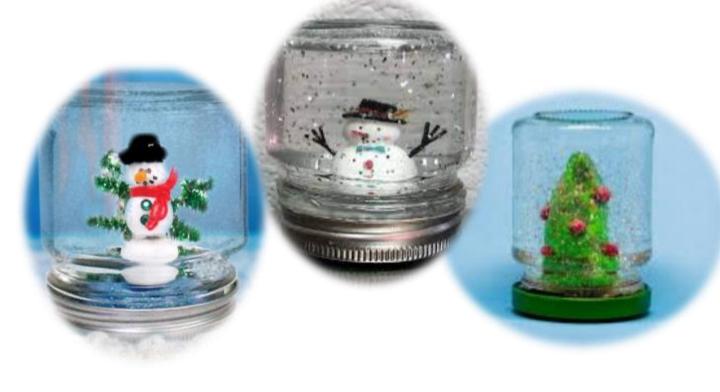

#### **DIY Snow Globe (Craft)**

I

- Make a Snow Globe Using Mason Jar
- X'mas Theme
- Suitable for age 5 & above

葵•軒•文•化•金• 業 ART•VISION●ENTERPRISE

December Holiday Programme 2022 Snow Globe Acrylic Painting

#### **Snow Globe Acrylic Painting**

20cm x 20cm Canvas

L

• Free Theme in the Globe

(Snowman, x'mas tree, scenery etc)

• Suitable for age 5 & above