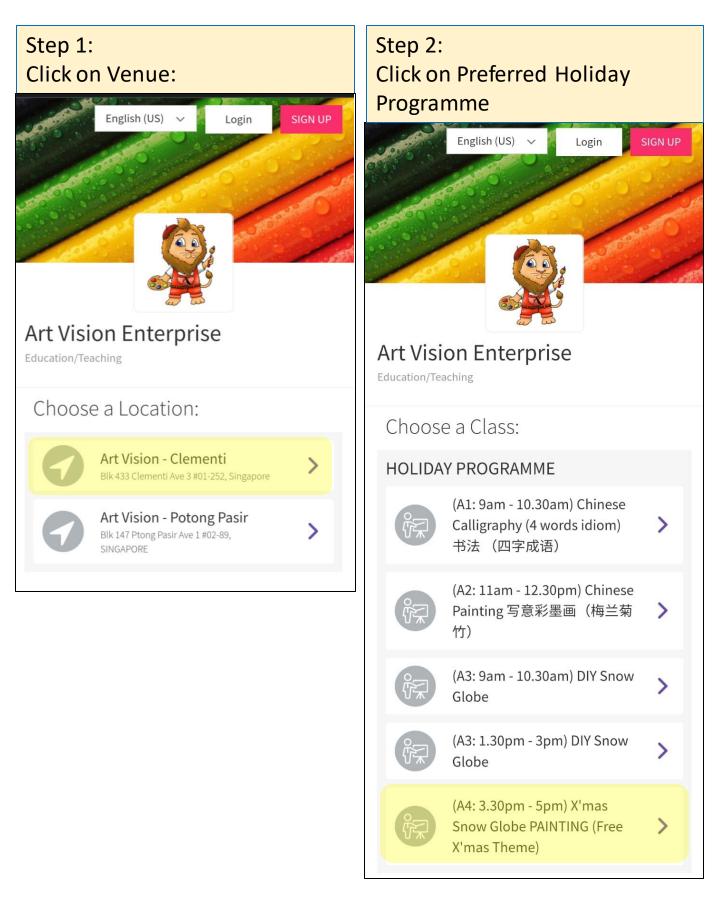

## How to Book Slot on Picktime? www.picktime.com/artvision

### How to Book Slot on Picktime? www.picktime.com/artvision

For more programme, repeat steps.

\* Booking confirmation will be sent via email,

Lesson confirmation will be sent via whatsapp 6 – 12 hours before actual date